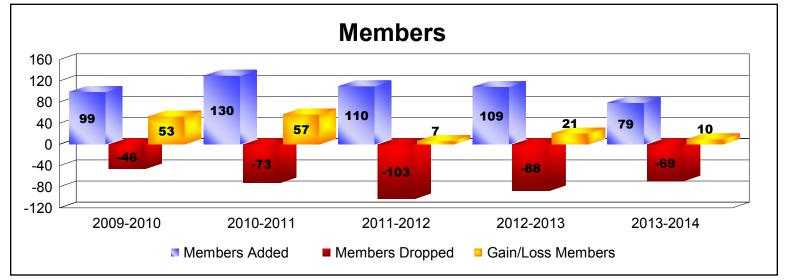

### District 403 B1 REP OF CAMEROON

| Year      | New<br>Clubs | Dropped<br>Clubs | Gain/<br>Loss<br>Clubs | New<br>Members | Charter<br>Members | Reinstate<br>Members | Transfer<br>Members | Total<br>Member<br>Added | Total<br>Members<br>Dropped | Gain/<br>Loss<br>Members |
|-----------|--------------|------------------|------------------------|----------------|--------------------|----------------------|---------------------|--------------------------|-----------------------------|--------------------------|
| 2009-2010 | 2            | 0                | 2                      | 46             | 50                 | 2                    | 1                   | 99                       | -46                         | 53                       |
| 2010-2011 | 2            | 0                | 2                      | 81             | 48                 | 0                    | 1                   | 130                      | -73                         | 57                       |
| 2011-2012 | 1            | 0                | 1                      | 46             | 27                 | 36                   | 1                   | 110                      | -103                        | 7                        |
| 2012-2013 | 1            | 0                | 1                      | 44             | 27                 | 38                   | 0                   | 109                      | -88                         | 21                       |
| 2013-2014 | 0            | 0                | 0                      | 69             | 5                  | 4                    | 1                   | 79                       | -69                         | 10                       |
| Average   | 1            | 0                | 1                      | 57             | 31                 | 16                   | 1                   | 105                      | -76                         | 30                       |