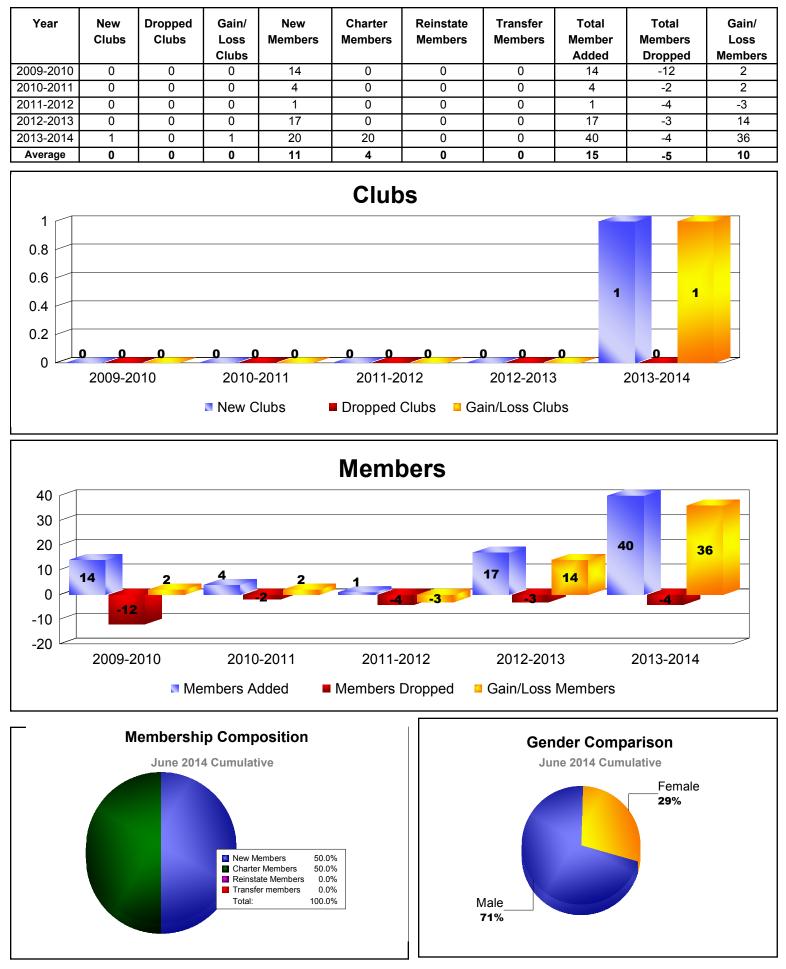

## **District 403 B1 GABON REPUBLIC**

| Year      | New<br>Clubs | Dropped<br>Clubs | Gain/<br>Loss<br>Clubs | New<br>Members | Charter<br>Members | Reinstate<br>Members | Transfer<br>Members | Total<br>Member<br>Added | Total<br>Members<br>Dropped | Gain/<br>Loss<br>Members |
|-----------|--------------|------------------|------------------------|----------------|--------------------|----------------------|---------------------|--------------------------|-----------------------------|--------------------------|
| 2009-2010 | 0            | 0                | 0                      | 11             | 0                  | 0                    | 0                   | 11                       | -15                         | -4                       |
| 2010-2011 | 1            | 0                | 1                      | 36             | 30                 | 1                    | 1                   | 68                       | -38                         | 30                       |
| 2011-2012 | 1            | 0                | 1                      | 25             | 24                 | 0                    | 2                   | 51                       | -21                         | 30                       |
| 2012-2013 | 0            | 0                | 0                      | 16             | 5                  | 0                    | 0                   | 21                       | -23                         | -2                       |
| 2013-2014 | 0            | 0                | 0                      | 35             | 0                  | 0                    | 1                   | 36                       | -30                         | 6                        |
| Average   | 0            | 0                | 0                      | 25             | 12                 | 0                    | 1                   | 37                       | -25                         | 12                       |