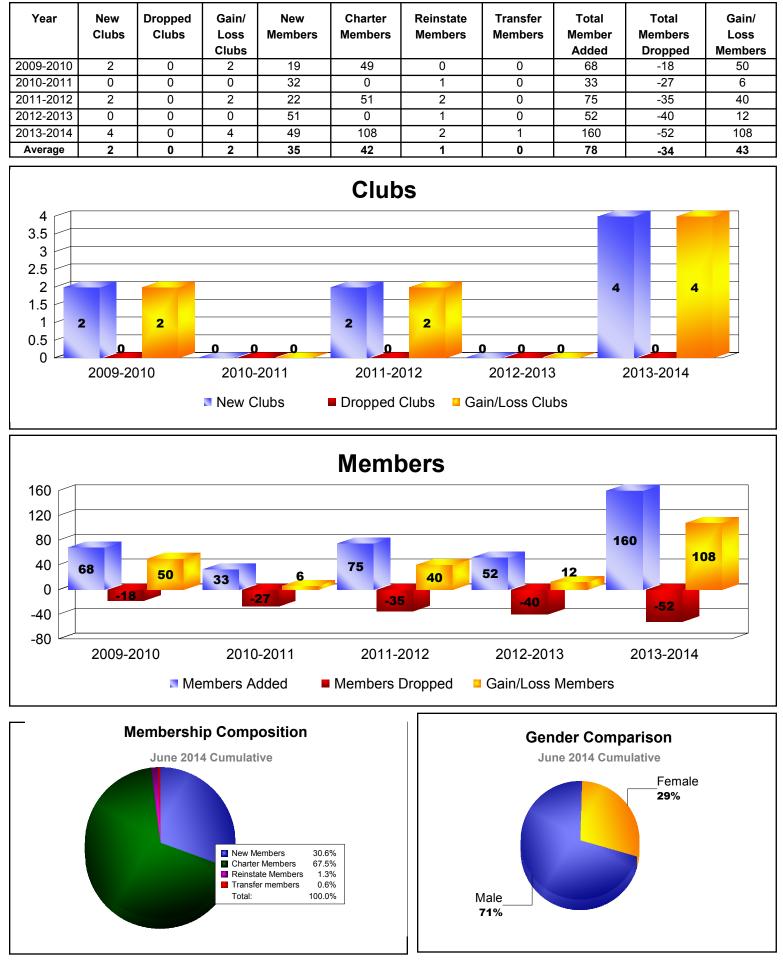

## **District 403 B1 GABON REPUBLIC**

| Year      | New<br>Clubs | Dropped<br>Clubs | Gain/<br>Loss<br>Clubs | New<br>Members | Charter<br>Members | Reinstate<br>Members | Transfer<br>Members | Total<br>Member<br>Added | Total<br>Members<br>Dropped | Gain/<br>Loss<br>Members |
|-----------|--------------|------------------|------------------------|----------------|--------------------|----------------------|---------------------|--------------------------|-----------------------------|--------------------------|
| 2009-2010 | 0            | 0                | 0                      | 11             | 0                  | 0                    | 0                   | 11                       | -15                         | -4                       |
| 2010-2011 | 1            | 0                | 1                      | 36             | 30                 | 1                    | 1                   | 68                       | -38                         | 30                       |
| 2011-2012 | 1            | 0                | 1                      | 25             | 24                 | 0                    | 2                   | 51                       | -21                         | 30                       |
| 2012-2013 | 0            | 0                | 0                      | 16             | 5                  | 0                    | 0                   | 21                       | -23                         | -2                       |
| 2013-2014 | 0            | 0                | 0                      | 35             | 0                  | 0                    | 1                   | 36                       | -30                         | 6                        |
| Average   | 0            | 0                | 0                      | 25             | 12                 | 0                    | 1                   | 37                       | -25                         | 12                       |