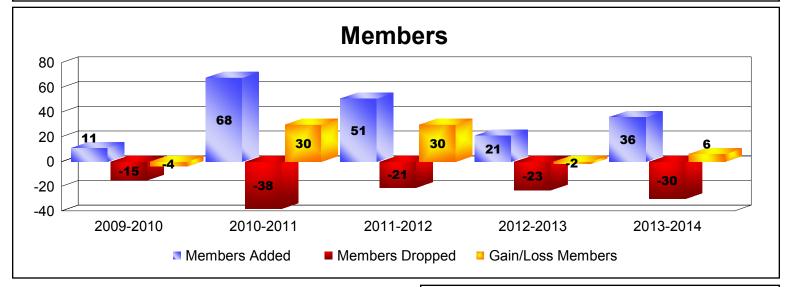

## **District 403 B1 GABON REPUBLIC**

| Year      | New<br>Clubs | Dropped<br>Clubs | Gain/<br>Loss<br>Clubs | New<br>Members | Charter<br>Members | Reinstate<br>Members | Transfer<br>Members | Total<br>Member<br>Added | Total<br>Members<br>Dropped | Gain/<br>Loss<br>Members |
|-----------|--------------|------------------|------------------------|----------------|--------------------|----------------------|---------------------|--------------------------|-----------------------------|--------------------------|
| 2009-2010 | 0            | 0                | 0                      | 11             | 0                  | 0                    | 0                   | 11                       | -15                         | -4                       |
| 2010-2011 | 1            | 0                | 1                      | 36             | 30                 | 1                    | 1                   | 68                       | -38                         | 30                       |
| 2011-2012 | 1            | 0                | 1                      | 25             | 24                 | 0                    | 2                   | 51                       | -21                         | 30                       |
| 2012-2013 | 0            | 0                | 0                      | 16             | 5                  | 0                    | 0                   | 21                       | -23                         | -2                       |
| 2013-2014 | 0            | 0                | 0                      | 35             | 0                  | 0                    | 1                   | 36                       | -30                         | 6                        |
| Average   | 0            | 0                | 0                      | 25             | 12                 | 0                    | 1                   | 37                       | -25                         | 12                       |