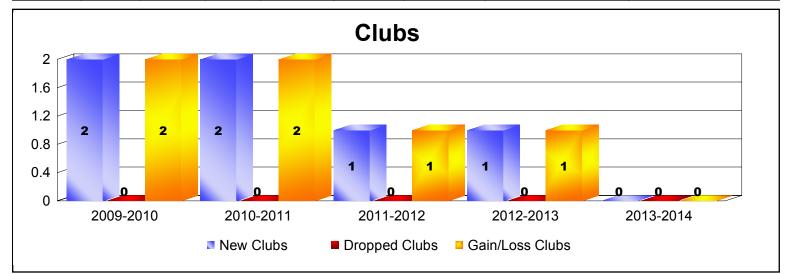

### District 403 B1 REP OF CAMEROON

| Year      | New<br>Clubs | Dropped<br>Clubs | Gain/<br>Loss<br>Clubs | New<br>Members | Charter<br>Members | Reinstate<br>Members | Transfer<br>Members | Total<br>Member<br>Added | Total<br>Members<br>Dropped | Gain/<br>Loss<br>Members |
|-----------|--------------|------------------|------------------------|----------------|--------------------|----------------------|---------------------|--------------------------|-----------------------------|--------------------------|
| 2009-2010 | 2            | 0                | 2                      | 46             | 50                 | 2                    | 1                   | 99                       | -46                         | 53                       |
| 2010-2011 | 2            | 0                | 2                      | 81             | 48                 | 0                    | 1                   | 130                      | -73                         | 57                       |
| 2011-2012 | 1            | 0                | 1                      | 46             | 27                 | 36                   | 1                   | 110                      | -103                        | 7                        |
| 2012-2013 | 1            | 0                | 1                      | 44             | 27                 | 38                   | 0                   | 109                      | -88                         | 21                       |
| 2013-2014 | 0            | 0                | 0                      | 69             | 5                  | 4                    | 1                   | 79                       | -69                         | 10                       |
| Average   | 1            | 0                | 1                      | 57             | 31                 | 16                   | 1                   | 105                      | -76                         | 30                       |