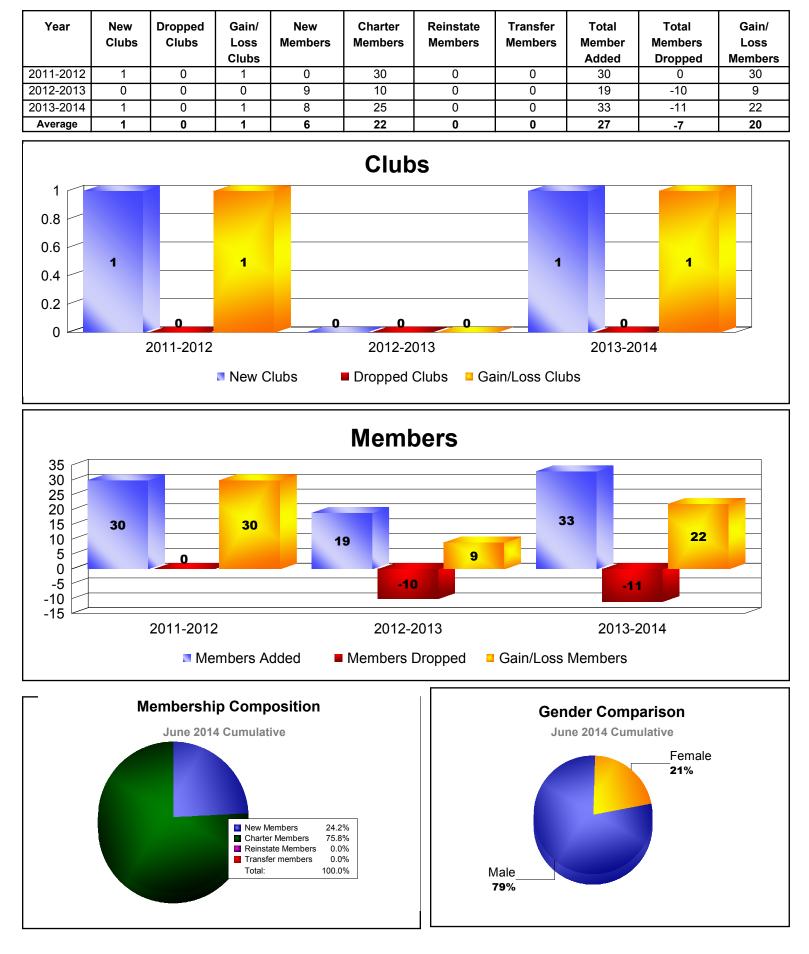

#### **District 403 B1 ANGOLA**



# District 403 B1 CENTRAL AFRICAN REP



MBR0065

12:31:44PM

## **District 403 B1 GABON REPUBLIC**

| Year      | New<br>Clubs | Dropped<br>Clubs | Gain/<br>Loss<br>Clubs | New<br>Members | Charter<br>Members | Reinstate<br>Members | Transfer<br>Members | Total<br>Member<br>Added | Total<br>Members<br>Dropped | Gain/<br>Loss<br>Members |
|-----------|--------------|------------------|------------------------|----------------|--------------------|----------------------|---------------------|--------------------------|-----------------------------|--------------------------|
| 2009-2010 | 0            | 0                | 0                      | 11             | 0                  | 0                    | 0                   | 11                       | -15                         | -4