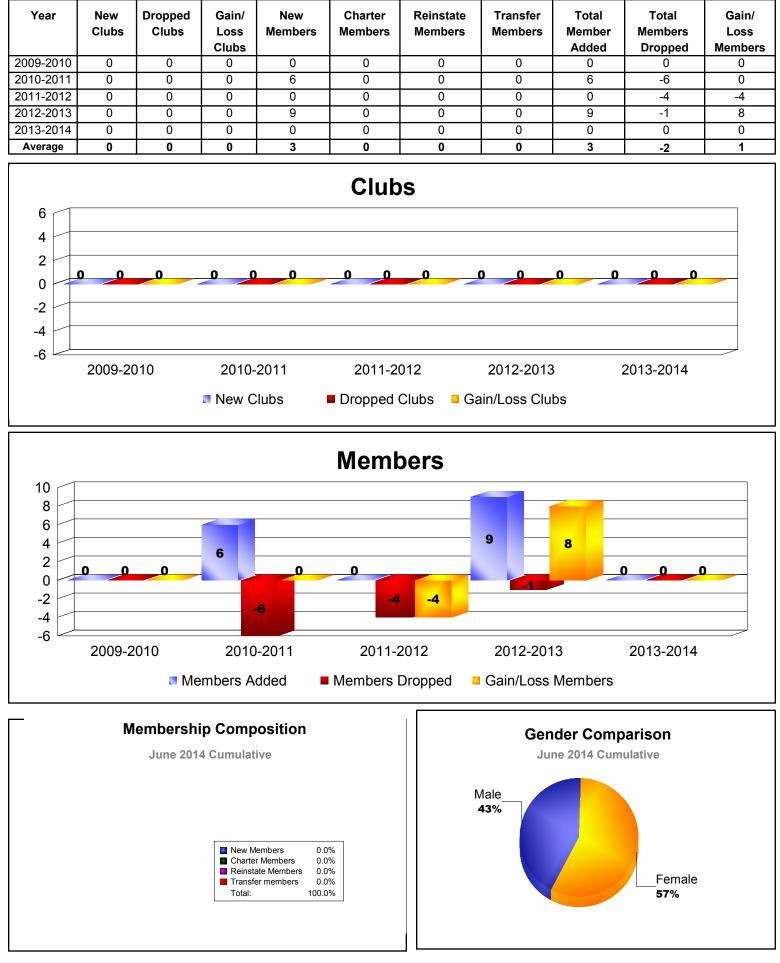

#### **District 403 B1 ANGOLA**



# District 403 B1 CENTRAL AFRICAN REP



MBR0065

12:31:44PM

## **District 403 B1 GABON REPUBLIC**

| Year      | New<br>Clubs | Dropped<br>Clubs | Gain/<br>Loss<br>Clubs | New<br>Members | Charter<br>Members | Reinstate<br>Members | Transfer<br>Members | Total<br>Member<br>Added | Total<br>Members<br>Dropped | Gain/<br>Loss<br>Members |
|-----------|--------------|------------------|------------------------|----------------|--------------------|----------------------|---------------------|--------------------------|-----------------------------|--------------------------|
| 2009-2010 | 0            | 0                | 0                      | 11             | 0                  | 0                    | 0                   | 11                       | -15                         | -4                       |
| 2010-2011 | 1