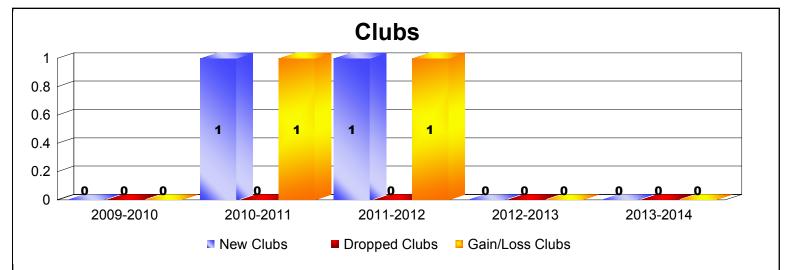

## **District 403 B1 GABON REPUBLIC**

| Year      | New<br>Clubs | Dropped<br>Clubs | Gain/<br>Loss<br>Clubs | New<br>Members | Charter<br>Members | Reinstate<br>Members | Transfer<br>Members | Total<br>Member<br>Added | Total<br>Members<br>Dropped | Gain/<br>Loss<br>Members |
|-----------|--------------|------------------|------------------------|----------------|--------------------|----------------------|---------------------|--------------------------|-----------------------------|--------------------------|
| 2009-2010 | 0            | 0                | 0                      | 11             | 0                  | 0                    | 0                   | 11                       | -15                         | -4                       |
| 2010-2011 | 1            | 0                | 1                      | 36             | 30                 | 1                    | 1                   | 68                       | -38                         | 30                       |
| 2011-2012 | 1            | 0                | 1                      | 25             | 24                 | 0                    | 2                   | 51                       | -21                         | 30                       |
| 2012-2013 | 0            | 0                | 0                      | 16             | 5                  | 0                    | 0                   | 21                       | -23                         | -2                       |
| 2013-2014 | 0            | 0                | 0                      | 35             | 0                  | 0                    | 1                   | 36                       | -30                         | 6                        |
| Average   | 0            | 0                | 0                      | 25             | 12                 | 0                    | 1                   | 37                       | -25                         | 12                       |